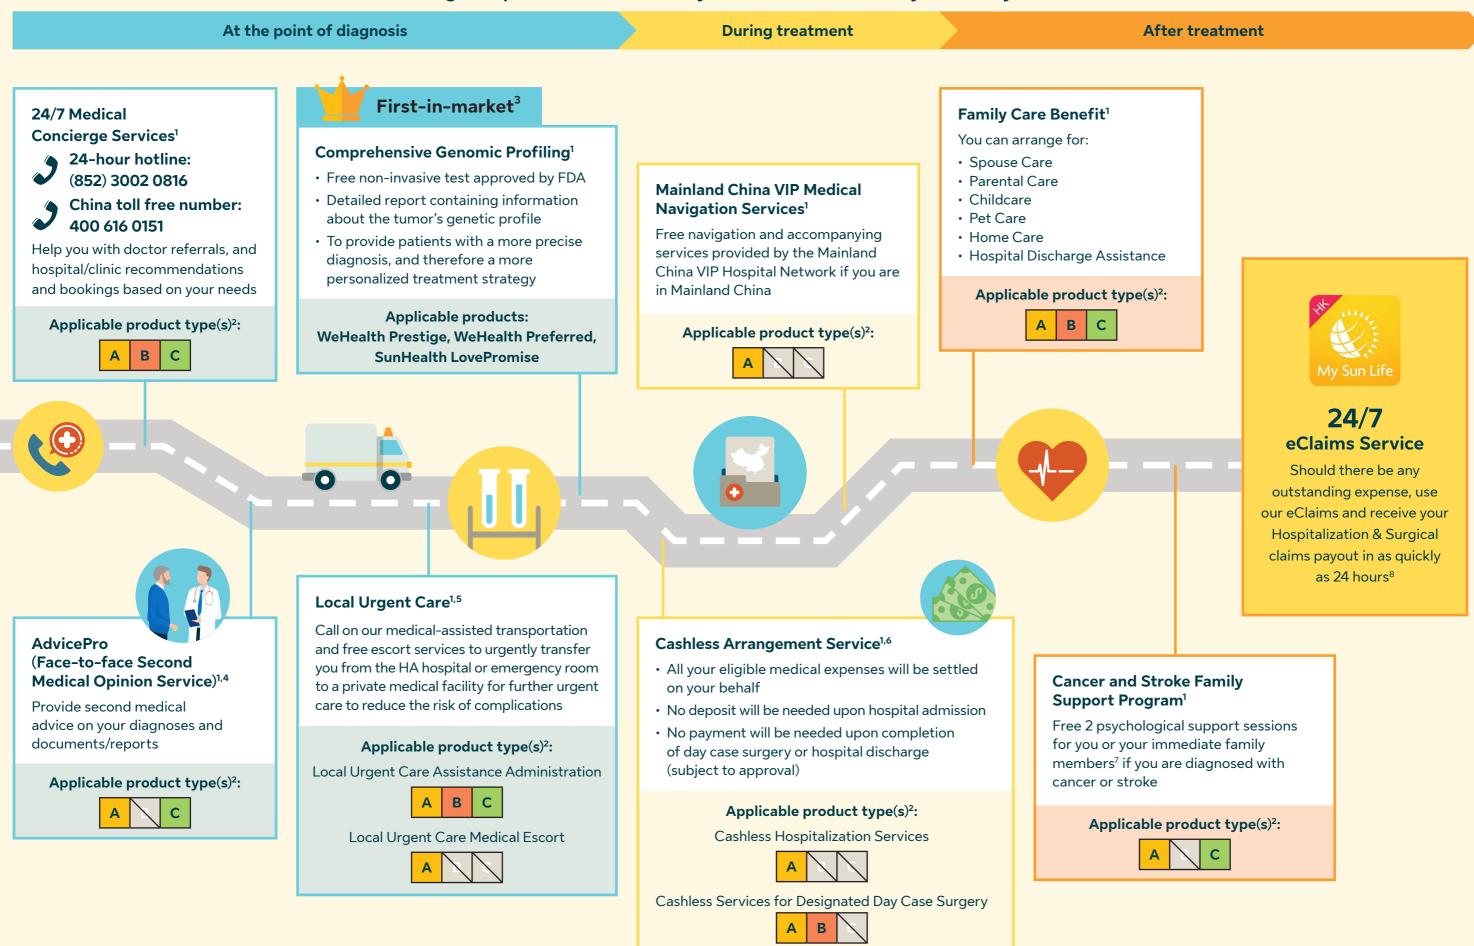

# Sun Life HK One-Stop Health Care Solutions

At Sun Life HK, we understand how stressful a sickness can be to you and your loved ones, in particular in the case of cancer. As your trusted partner in health, we go beyond the traditional insurance to offer you the one-stop care and services you need to recover with peace of mind – every step of the way.

Shall you face any health challenges, Sun Life HK will accompany you from navigating your diagnosis to post-treatment care, our comprehensive, value-added healthcare solutions cover a wide range of specialized services, so you can focus on recovery and face your future with confidence.

<sup>2</sup> Please refer to the last page of this leaflet for detail definition of the applicable product types.

### **Remarks:**

- 1 These services are provided by a third-party service provider and are not guaranteed. Unless otherwise specified such service is to be covered by Sun Life HK free of charge, we cover the cost for the administrative support of the above services for the insured of the applicable product(s) only, all the actual costs of the services (if any) referred to or arranged for the insured shall be borne by you.
- 2 Class A products: WeHealth Prestige, WeHealth Preferred, SunHealth Medical Essential, SunHealth Medical Premier, BRIGHT Superb Health

Class B products: WeHealth, WeHealth Plus, SunHealth Medical Care, SunHealth Medical Fit

Class C products: Living Master Benefit / Living Master Extra Benefit, SunHealth Critical Illness Care, SunHealth Critical Illness Care II, SunHealth LovePromise, SunHealth OmniCare, SunHealth UltraCare, SunHealth MaxiCare

- 3 Comprehensive Genomic Profiling is the first-in-market value-added service offered at a free cost in comparison against the value-added service(s) provided by major Hong Kong insurance companies as of April 1, 2023.
- 4 If you are suffering from qualifying medical condition per diagnosis from a medical specialist, you can seek a face-to-face second medical consultation or teleconsultation given by our network doctor in Hong Kong. Each insured is eligible for this service once free of charge per diagnosis which satisfy the Qualifying Medical Condition from a medical specialist. Qualifying Medical Conditions mean the covered medical conditions for this service, which include any medical conditions with the following exceptions: (i) It is not the first diagnosis of the medical condition of the insured; or (ii) The insured has not been evaluated by a registered medical practitioner for his/her medical condition within the last 12 calendar months; or (iii) The insured has developed an acute or life threatening condition and should seek the immediate medical care of his/her treating registered medical practitioner that should not be delayed by the arrival of this service; or (iv) The medical condition which requires physical evaluation of the insured. If you are holding Class C products, you could enjoy the AdvicePro (Face-to-face Second Medical Opinion Services) after the claim under the policy is approved and paid.
- 5 The service is only applicable when your medical condition is getting stable and fit for transfer.
- 6 This service is subject to approval, and such approval is subject to the relevant terms and conditions and the acceptance of the Letter of Guarantee ("LoG") by the designated hospitals. The giving of the LoG or subsequent LoG from Sun Life HK or our designated medical service providers shall not be deemed as admission of our liability to pay and/or reimburse the policy owner under the policy or a waiver of any breach of the terms and conditions of the policy.
- 7 Immediate family member shall mean the legally married spouse or a child or parent of the insured, or the policyholder (as the case may be).
- 8 Applicable when required documents and information are submitted through My Sun Life HK Client Digital Platforms; and the Faster Payment System (FPS) by The Hong Kong Monetary Authority is selected as the payment option.