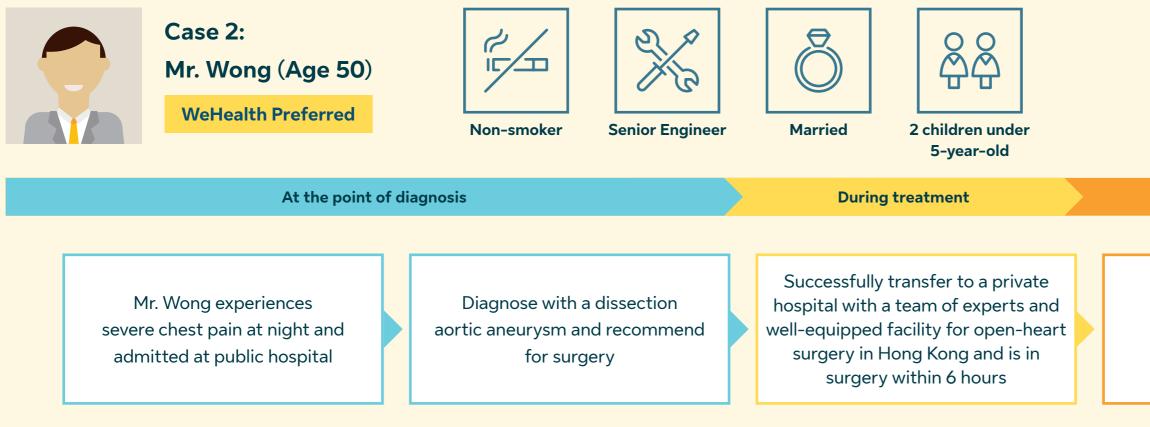

# Sun Life HK One-Stop Health Care Solutions

Mr. Wong calls for Local Urgent Care Service

The team:

- arranges for a medical escort; and
- assembles the surgeons required

With

The team:

approves a cashless arrangement of HKD 1 million for his hospitalization and surgical cost, so that Mr. Wong could proceed his treatment financially worry-free.

With **Family Care Benefit** 

The team:

- Mr. Wong 2 children; and

The above case is for illustrative purpose only. Unless otherwise specified such service is to be covered by Sun Life HK free of charge, we cover the cost for the administrative support of the above services for the insured of the applicable product(s) only, all the actual costs of the services (if any) referred to or arranged for the insured shall be borne by you.

# After treatment

Mr. Wong is hospitalized for at least 10 consecutive days for recovery

- helps to arrange a qualified child caretaker for
- helps to arrange a domestic helper for home care
- services, including housekeeping, cooking and
- clothes washing at Mr. Wong home