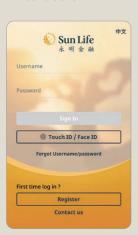

## Account Registration

Use your personal email as username easier to remember, faster to sign in

1 Click 'Register' and accept the terms and conditions

Enter your personal information as required on screen