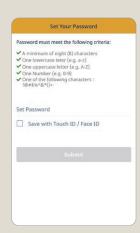

3 Provide your email and mobile number and click "SMS Verification"

4 Enter the One-Time Pin (OTP) sent to your mobile phone and click "Submit"

5 Set your password

6 Start to use or invite insured dependent(s) aged 18 or above to install and register the app