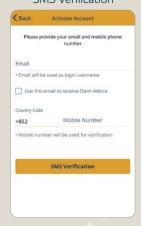

3 Provide your email and mobile number and click "SMS Verification"

4 Enter the One-Time Pin (OTP) sent to your mobile phone and click "Submit"

5 Set your password

6 Start to use or invite insured dependent(s) aged 18 or above to install and register the app