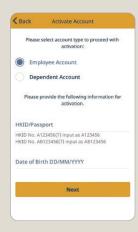

## Account Registration

Use your personal email as username easier to remember, faster to sign in

1 Click 'Register' and accept the terms and conditions

Enter your personal information as required on screen