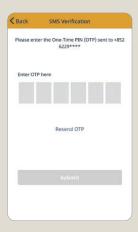

3 Provide your email and mobile number and click "SMS Verification"

4 Enter the One-Time Pin (OTP) sent to your mobile phone and click "Submit"

5 Set your password

6 Start to use or invite insured dependent(s) aged 18 or above to install and register the app