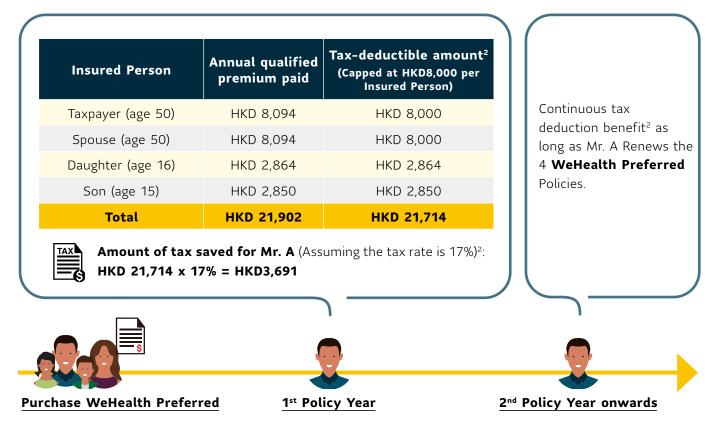

### **Illustration for tax benefits**

Mr. A (a Hong Kong taxpayer) purchases 4 **WeHealth Preferred** Policies in annual payment mode (each with HKD20,000 Deductible) for himself and his family.

The tax deduction shown here is for illustrative purposes only. The figures shown are rounded to the nearest number. Assume no waiver of premium during the Policy term. The actual tax deduction amount depends on the individual circumstances of the taxpayer.

The qualifying premiums you pay for yourself and every dependent<sup>4</sup> you insure under this plan could be applied for up to HKD8,000 tax deduction<sup>2</sup> per Insured Person per fiscal year in Hong Kong. There is no upper limit on the number of insured dependents. As long as you are the Policy Holder, you could be eligible to apply for more tax deduction<sup>2</sup> amount by protecting your whole family. This way, you can enjoy the medical cover for yourself and your loved ones, with the valuable tax deduction benefits.